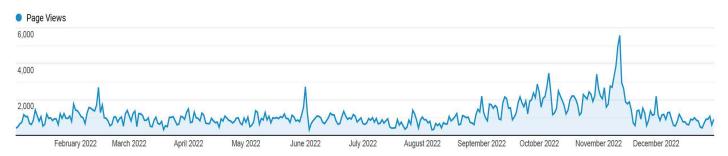

#### **JALT Website** https://jalt.org

One of the easiest and most cost-effective ways to advertise is online at jalt.org. Please see the table below for the site statistics. The website has been recently updated and expanded. Horizontal banners are recommended and appear on all JALT web pages.

## JALT Website Average Monthly Traffic January 2022 - December 2022

Over the past year we have recorded on the jalt.org site:

423,000 page views

66,000 users

120,000 Sessions

1:21 Average time on a page

NOTE: From August, traffic on the site increases until the International Conference in November, reaching almost 6,000 page views in one week!