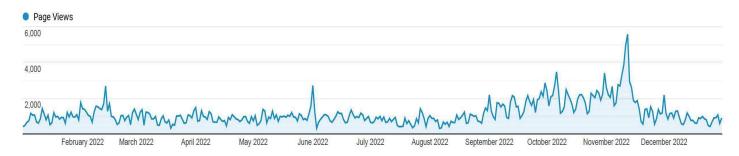

## JALT Website <a href="https://jalt.org">https://jalt.org</a>

JALT.org is the flagship website of our organization. The site statistics are summarized below. Horizontal banners are recommended and appear on all JALT web pages.

#### JALT Website Average Monthly Traffic January 2022 - December 2022

Over the past year we have recorded on the jalt.org site:

423,000 page views 66,000 users 120,000 Sessions

1:21 Average time on a page

NOTE: From August, traffic on the site increases until the International Conference in November, reaching almost 6,000 page views in one week!

Sample Webpage: Horizontal ads preferred