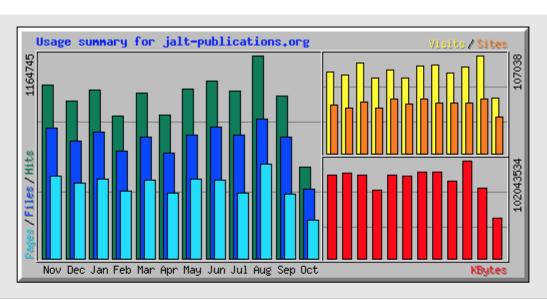

## https://jalt-publications.org/

The JALT Publications are hosted at jalt-publications.org. This includes our online-only post-conference publication, which is based on presentations given at the annual JALT international conference. The site statistics are summarized below. The site averages about 30,000 daily hits, with August and September most popular because the post-conference publication from the previous year's conference is published in August and our pre-conference special *The Language Teacher* issue is published at the beginning of September.

|          | Summary by Month |       |       |        |       |                |         |         |         |          |
|----------|------------------|-------|-------|--------|-------|----------------|---------|---------|---------|----------|
| Mandh    | Daily Avg        |       |       |        |       | Monthly Totals |         |         |         |          |
| Month    | Hits             | Files | Pages | Visits | Sites | KBytes         | Visits  | Pages   | Files   | Hits     |
| Oct 2023 | 27577            | 21137 | 11691 | 3192   | 39775 | 41910682       | 60658   | 222144  | 401612  | 523963   |
| Sep 2023 | 31118            | 23176 | 12356 | 3567   | 59191 | 73467964       | 107038  | 370699  | 695300  | 933552   |
| Aug 2023 | 37572            | 25893 | 17536 | 3047   | 55593 | 102043534      | 94482   | 543638  | 802696  | 1164745  |
| Jul 2023 | 30941            | 22827 | 12178 | 2847   | 55234 | 80343092       | 88265   | 377536  | 707645  | 959172   |
| Jun 2023 | 33958            | 25102 | 15039 | 3228   | 55268 | 90572517       | 96868   | 451194  | 753074  | 1018753  |
| May 2023 | 31359            | 22870 | 14636 | 3079   | 59907 | 89879809       | 95474   | 453738  | 708974  | 972152   |
| Apr 2023 | 27476            | 20177 | 12580 | 2743   | 53947 | 85626756       | 82306   | 377408  | 605324  | 824304   |
| Mar 2023 | 30575            | 22558 | 14458 | 2939   | 59845 | 87026459       | 91120   | 448215  | 699316  | 947854   |
| Feb 2023 | 29185            | 21936 | 13735 | 2957   | 49459 | 70902958       | 82806   | 384580  | 614221  | 817192   |
| Jan 2023 | 31203            | 23327 | 14780 | 3201   | 55760 | 87139274       | 99239   | 458194  | 723167  | 967315   |
| Dec 2022 | 29170            | 21704 | 14047 | 2781   | 50150 | 88592756       | 86211   | 435470  | 672845  | 904291   |
| Nov 2022 | 33269            | 25025 | 15873 | 2984   | 52448 | 86454154       | 89521   | 476209  | 750757  | 998092   |
| Totals   |                  |       |       |        |       | 983959955      | 1073988 | 4999025 | 8134931 | 11031385 |